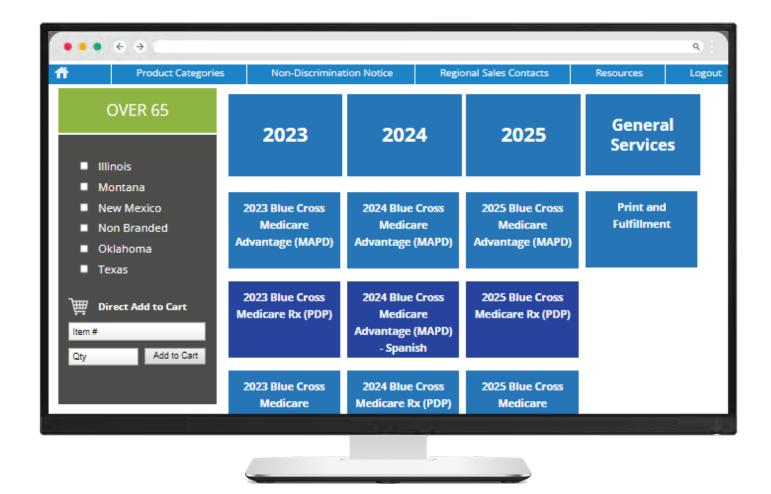

#### Your Producer Supply Portal

The Producer Supply Portal for Blue Cross Medicare Options<sup>SM</sup> is designed to make your sales efforts convenient and compliant. As a certified producer, you'll be able to access materials for:

- Blue Cross Medicare Advantage<sup>SM</sup> Plans
- Blue Cross MedicareRx (PDP)<sup>SM</sup> Plans
- Blue Medicare Supplement Insurance Plans
- Blue Cross Medicare Advantage Dual Special Needs<sup>SM</sup> Plans