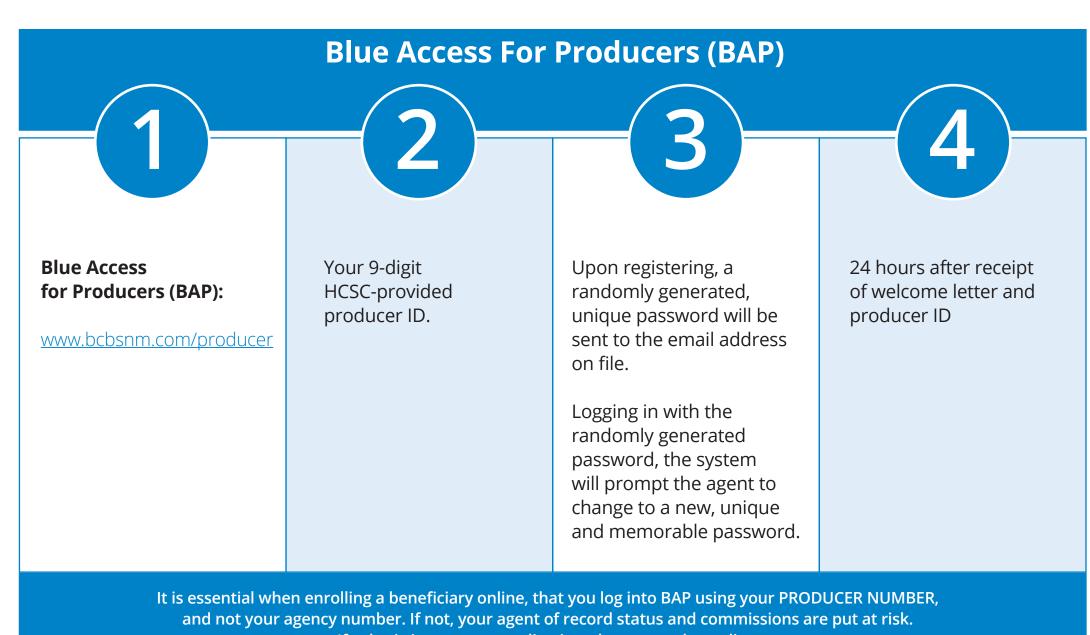

#### **Enrollment Periods**

• Annual Enrollment Period (AEP): October 15-December 7

10

- Initial Enrollment Period (IEP): seven (7) months (your birthday month plus three months prior and after)
- Initial Coverage Election Period (ICEP). IEP AND ICEP USUALLY COINCIDE
- General Enrollment Period Picking Up Part B: (January 1–March 31, effective July 1). Penalty may apply
- Open Enrollment Period annually through March 31. Beneficiaries can make one change to a MAPD or PDP (and back to original Medicare).
- Medicare Supplement enrollment occurs year round

#### **Special Enrollment Periods**

- Change in circumstances
- Moving
- Group or other creditable coverage changes
- Your current plan exits (AEP, and December 8-last day of February)
- Those on LIS and Medicaid now can change plans monthly

#### **Medicare Supplement Plan Year**

The plan year is the 12-month period during which your Medicare Supplement policy is effective. It is determined by the coverage start and end dates. For example, a Medicare Supplement policy that starts and (renews) on July 1 will continue for the 12-month period through June 30 of the following year.

#### **Next Steps**

#### **Next steps for Medicare Advantage enrollments**

• Prepare for Welcome Kit and Welcome Call

26

- SilverSneakers <u>www.silversneakers.com</u>
- Tru Hearing <u>www.truhearing.com</u>
- Transportation (see calling directions on page 32)
- Dental Coverage (always choose DPPO!) www.dnoa.com
- Vision Coverage (always choose Select!)
   www.evemedvisioncare.com/bcbsnmind
- Rewards and Incentive Program www.bcbsnm.healthmine.com

#### **Late Enrollment Penalty**

If a beneficiary enrolls in a stand-alone PDP more than 63 consecutive days after his or her IEP, the beneficiary may be subject to a Late Enrollment Penalty.

The cost of the LEP depends on how long the beneficiary went without creditable prescription drug coverage.

The LEP is calculated by multiplying 1% of the "national base beneficiary premium" times the number of full, uncovered months the beneficiary was eligible but didn't join a PDP and went without other creditable prescription drug coverage.

The final amount is rounded to the nearest \$0.10 and added to the beneficiary's monthly premium.

The national base beneficiary premium may increase each year, so the penalty amount may also increase each year.

The LEP will not apply if the beneficiary has Creditable Coverage.

starts here

05

12

19

28

31