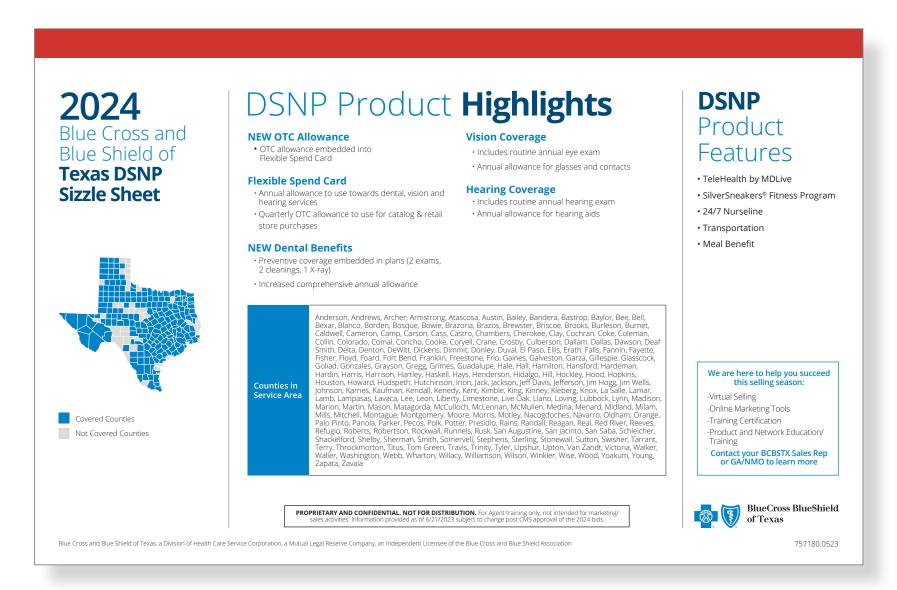

#### Dual Special Needs Plan

#### Product Sizzle Sheet

Grow your business using this trending segment of the Medicare market. This product reference will help you get to know what's important to your DSNP prospects..

- Product features
- New benefits
- Benefit updates
- Service area

Product information about Dual Special Needs Plans for Medicare-eligible New Mexicans who also qualify for Medicaid.

Producer Supply
PORTAL

starts here

available

Educate your clients

05

10

Tools for success