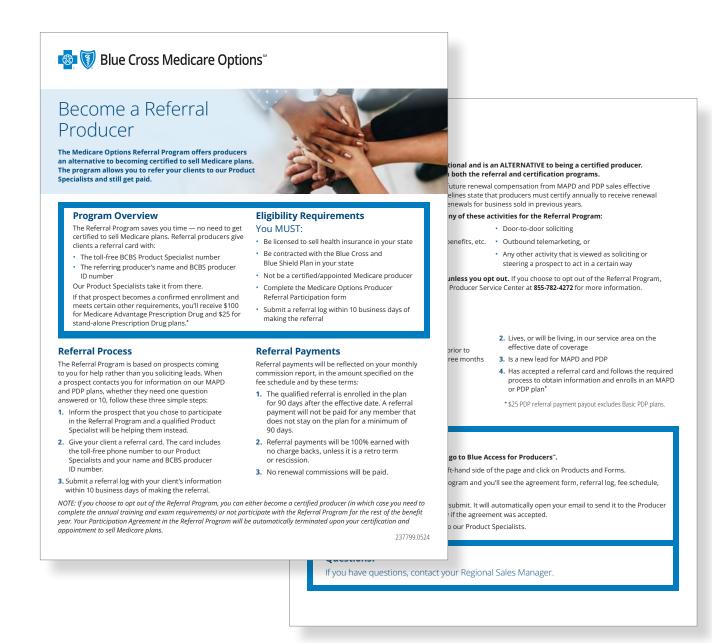

#### **Enrollment Periods**

• Annual Enrollment Period (AEP): October 15-December 7

10

- Initial Enrollment Period (IEP): seven (7) months (your birthday month plus three months prior and after)
- Initial Coverage Election Period (ICEP). IEP AND ICEP USUALLY COINCIDE
- General Enrollment Period Picking Up Part B: (January 1–March 31, effective July 1). Penalty may apply
- Open Enrollment Period annually through March 31. Beneficiaries can make one change to a MAPD or PDP (and back to original Medicare).
- Medicare Supplement enrollment occurs year round

#### **Special Enrollment Periods**

- Change in circumstances
- Moving
- Group or other creditable coverage changes
- Your current plan exits (AEP, and December 8-last day of February)
- Those on LIS and Medicaid now can change plans monthly

#### **Medicare Supplement Plan Year**

The plan year is the 12-month period during which your Medicare Supplement policy is effective. It is determined by the coverage start and end dates. For example, a Medicare Supplement policy that starts and (renews) on July 1 will continue for the 12-month period through June 30 of the following year.

#### **Next Steps**

#### **Next steps for Medicare Advantage enrollments**

• Prepare for Welcome Kit and Welcome Call

26

- SilverSneakers <u>www.silversneakers.com</u>
- Tru Hearing <u>www.truhearing.com</u>
- Transportation (see calling directions on page 32)
- Dental Coverage (always choose DPPO!) www.dnoa.com
- Vision Coverage (always choose Select!)
   www.evemedvisioncare.com/bcbsnmind
- Rewards and Incentive Program www.bcbsnm.healthmine.com

#### **Late Enrollment Penalty**

If a beneficiary enrolls in a stand-alone PDP more than 63 consecutive days after his or her IEP, the beneficiary may be subject to a Late Enrollment Penalty.

The cost of the LEP depends on how long the beneficiary went without creditable prescription drug coverage.

The LEP is calculated by multiplying 1% of the "national base beneficiary premium" times the number of full, uncovered months the beneficiary was eligible but didn't join a PDP and went without other creditable prescription drug coverage.

The final amount is rounded to the nearest \$0.10 and added to the beneficiary's monthly premium.

The national base beneficiary premium may increase each year, so the penalty amount may also increase each year.

The LEP will not apply if the beneficiary has Creditable Coverage.

starts here

05

12

19

28

31