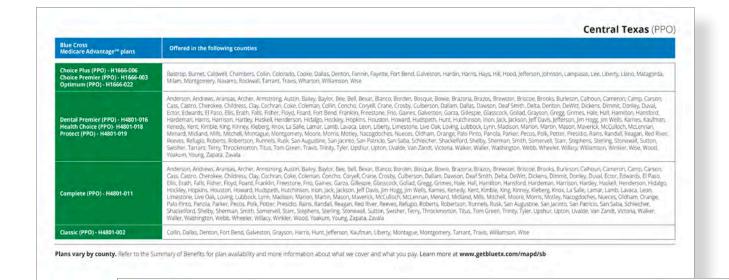

## Medicare Advantage Plan

#### Comparison Charts

Plan Comparison Charts provide detailed benefit information by market for easy analysis between options. HMO and PPO charts available.

Service area covers the entire state of New Mexico.