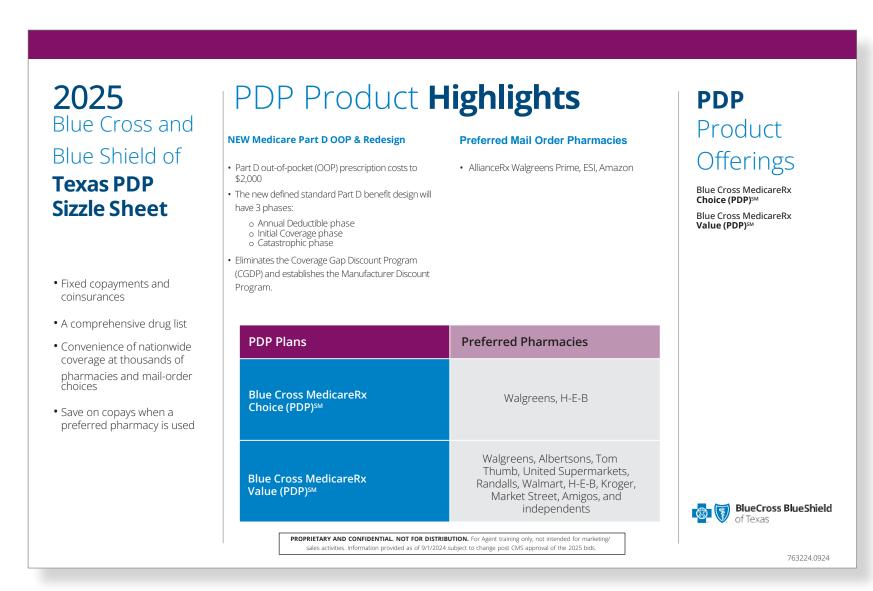

The important information PDP shoppers want to know—right at your fingertips—so it's easy to compare costs and coverage options.

- Product offerings
- Benefit updates
- Network updates
- Service area

For your clients who choose Original Medicare only, or have Original Medicare + a Medicare Supplement Insurance Plan, and need credible prescription drug coverage.

starts here

10

12

26

31